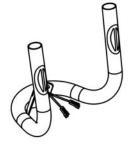

6. Insert the *Pulse Wires* (88) into the large hole at the front of the *Console Tube* (3) and pull the wires through the hole at the top of the tube. Secure the *Pulse Handlebar* (85) to the *Console Tube* (3) using four *Arc Washers* (34) and four *Hex Head Bolts* (65).

Figure 7

7. Connect the Sensor Wire (72) and the Pulse Wires (88) to the Console (9). Then attach the Console (9) to the top of the Console Tube (3) and secure it in place using four Screws (69).

Note: The four Screws (69) will already be installed into the back of the Console (9) when you remove it from the box.